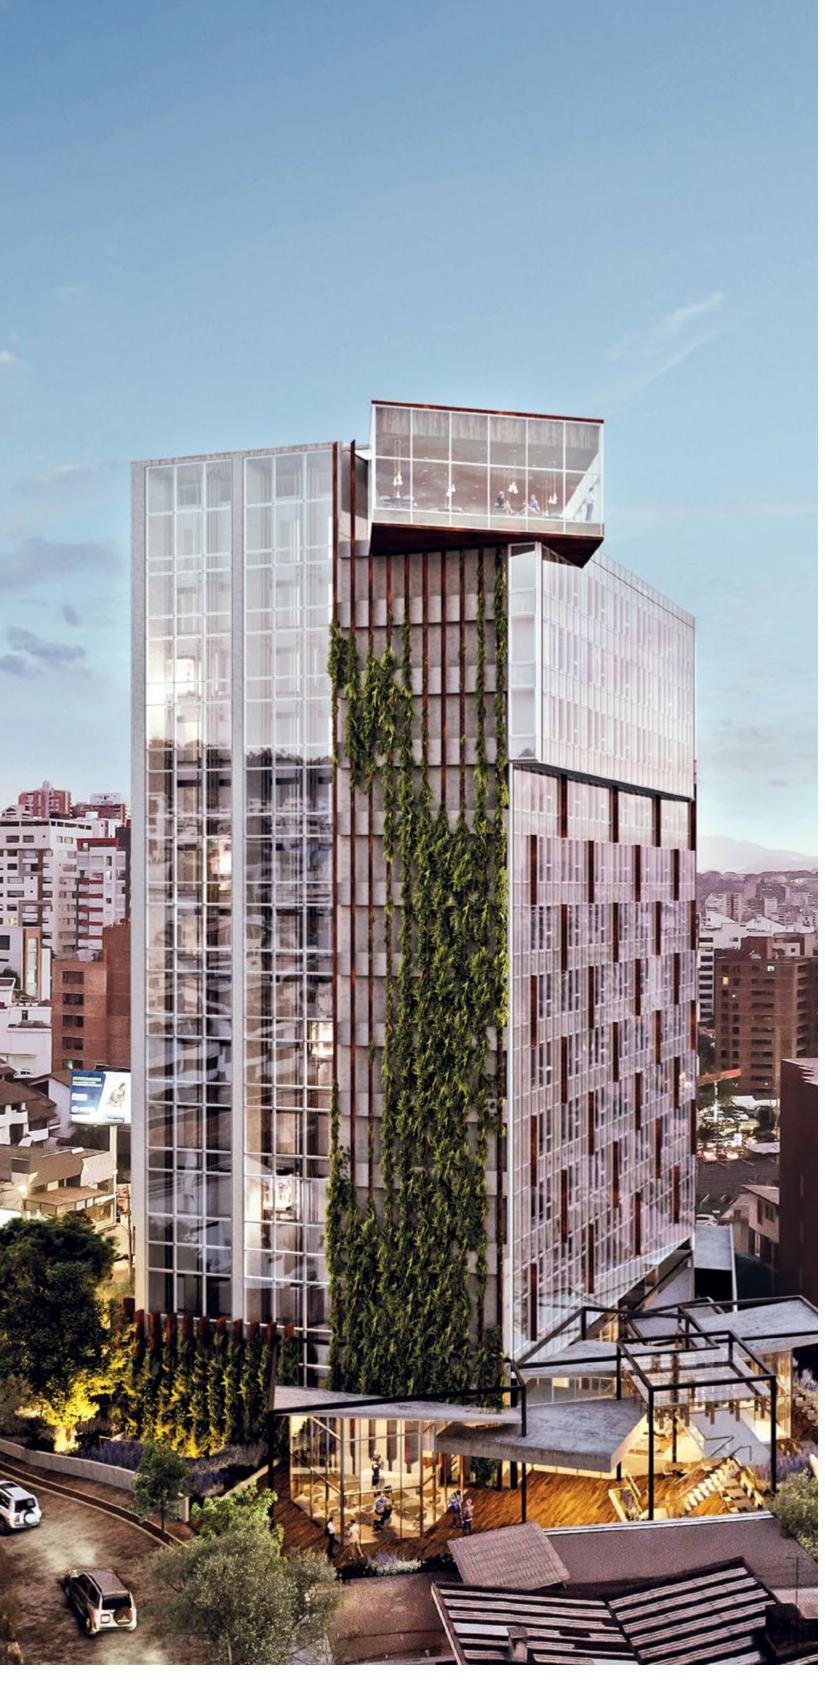

# GO HOTEL IN QUITO

A NEW PLACE FOR YOUR EVENTS

#### A TOUCH OF THE ANDES

#### **OPENING IN JANUARY 2023**

Located in the commercial zone, business district and shopping area, within a short distance to the historic center and touristic attractions.

Enjoy expansive views of the majestic Pichincha mountain and the sight of the gorgeous downtown. The perfect scape in the middle of the city. Inspired by local artists with thoughtful touches of nature. Special rates & unique packages.

#### **EVENTS**

All you need for your business and educational events, social meetings, congresses, incentives. We plan your event and prepare custom menu options. All this at the Go Quito 900 m2 (9600 ft2) venues. Take a walk in the gardens and feel surrounded by nature.

#### ROOMS

151 rooms and suites: spacious rooms ranging  $_{20}$  from 36 m2 to 42 m2 (390 ft2 to 450 ft2).

| HOTEL NAME                      | SEGMENTATION | CAPACITY<br>(ROOMS) |
|---------------------------------|--------------|---------------------|
| Go Quito Hotel                  | L            | 151                 |
| JW Marriott Hotel Quito         | L            | 257                 |
| Sheraton Quito Hotel            | L            | 164                 |
| Swissotel Quito                 | L            | 275                 |
| Hilton Colon Quito              | L            | 255                 |
| GHL Hotel Le Parc               | F            | 30                  |
| Hotel NH Collection Quito Royal | F            | 112                 |
| Holiday Inn Express Quito       | F            | 141                 |
| Others                          | F            | 320                 |
| Mercure Alameda Quito           | F            | 147                 |
| Hotel Quito                     | TS           | 215                 |
| Others                          | TS           | 520                 |