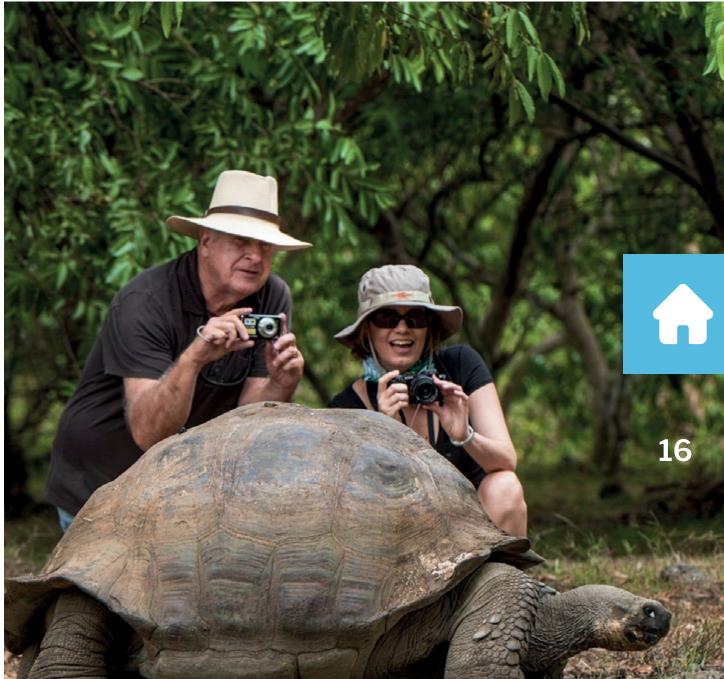

#### HIGHLIGHTS

- · Stand in two hemispheres; visit the Middle of the World.
- · Starting in Quito, astonish yourself with the bestpreserved Old Town in South America or;
- ·Starting in Guayaquil, visit the Pacific Pearl, the beating commercial heart of Ecuador.
- ·Cruise the Galapagos Islands; an iconic conservation milestone.
- · Wildtortoise excursion; Galapagos quintessential character.