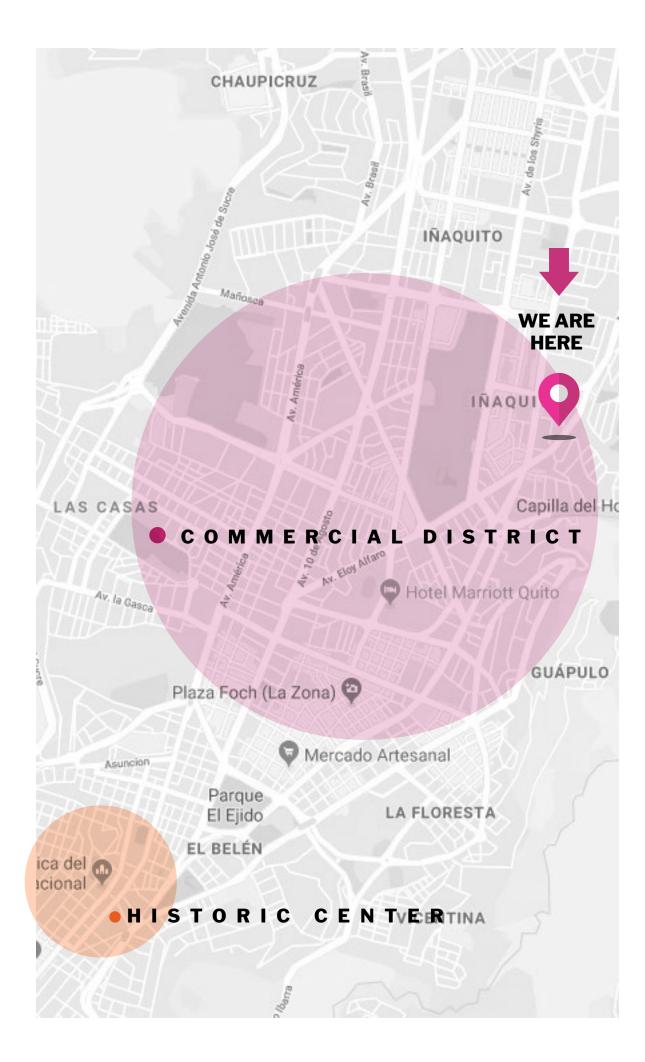

#### **OPENING IN JANUARY 2023**

Located in the commercial zone, business district and shopping area, within a short distance to the historic center and touristic attractions.

Enjoy expansive views of the majestic Pichincha mountain and the sight of the gorgeous downtown. The perfect scape in the middle of the city. Inspired by local artists with thoughtful touches of nature. Special rates & unique packages.