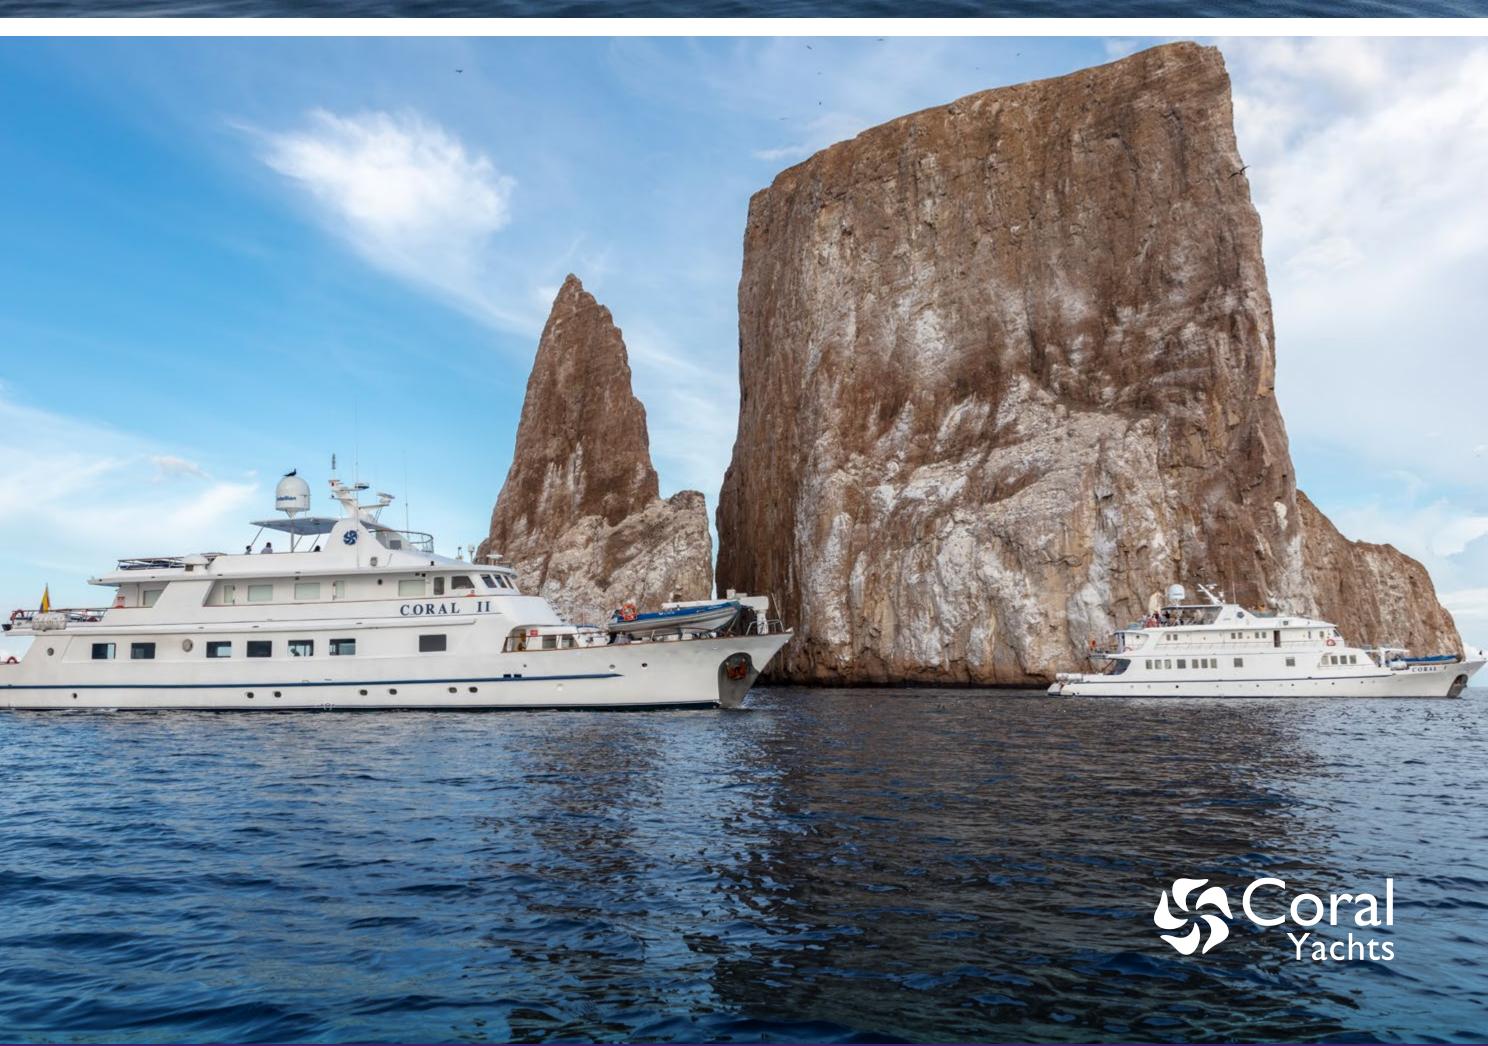

We own three expedition ships in the Galapagos Islands:

The Galapagos Legend (for 100 guests) the Coral I and Coral II (for 36 & 20 guests respectively). We offer spacious and open decks, comfortable lounging areas and a wide variety of sea view cabins and suites.

#### **GROSS RATES**

| CORALYACHTS |     |        |                 |        |  |
|-------------|-----|--------|-----------------|--------|--|
| CRUISE      | PAX | CABINS | PRICE PER NIGHT |        |  |
| CORALII     | 20  | 11     | FROM            | 13,930 |  |
| CORALI      | 36  | 19     | FROM            | 25,072 |  |