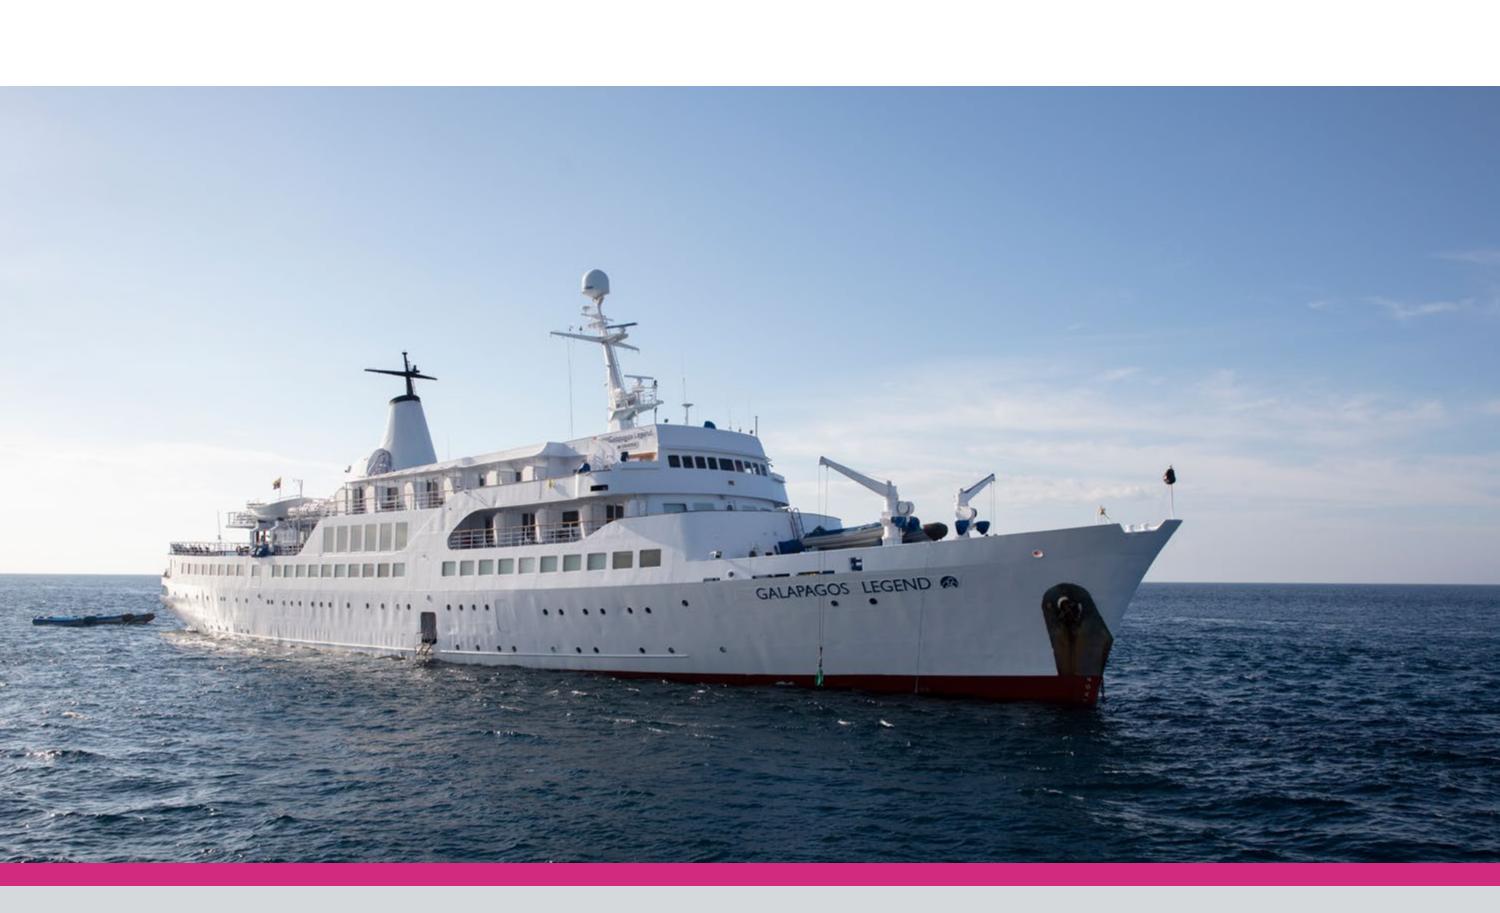

We own three expedition ships in the Galapagos Islands:

The Galapagos Legend (for 100 guests) the Coral I and Coral II (for 36 & 20 guests respectively). We offer spacious and open decks, comfortable lounging areas and a wide variety of sea view cabins and suites.

#### CONTACT US (S)

Your comfort and enjoyment are our priority: our years operating on a World Natural Heritage Site, offering naturalist expedition voyages from 4-5-8-11 and up to 15 days cruising this fragile and pristine set of islands endorse us to provide quality and authentic experiences.

| GALAPAGOS LEGEND |     |                              |      |              |  |
|------------------|-----|------------------------------|------|--------------|--|
| CRUISE           | PAX | CABINS                       | PRI  | CE PER NIGHT |  |
| HALF CHARTER     | 50  | 25 (3 std, 7 stp,<br>15 jst) | FROM | 36,820       |  |
| FULL CHARTER     | 100 | 55                           | FROM | 69,640       |  |