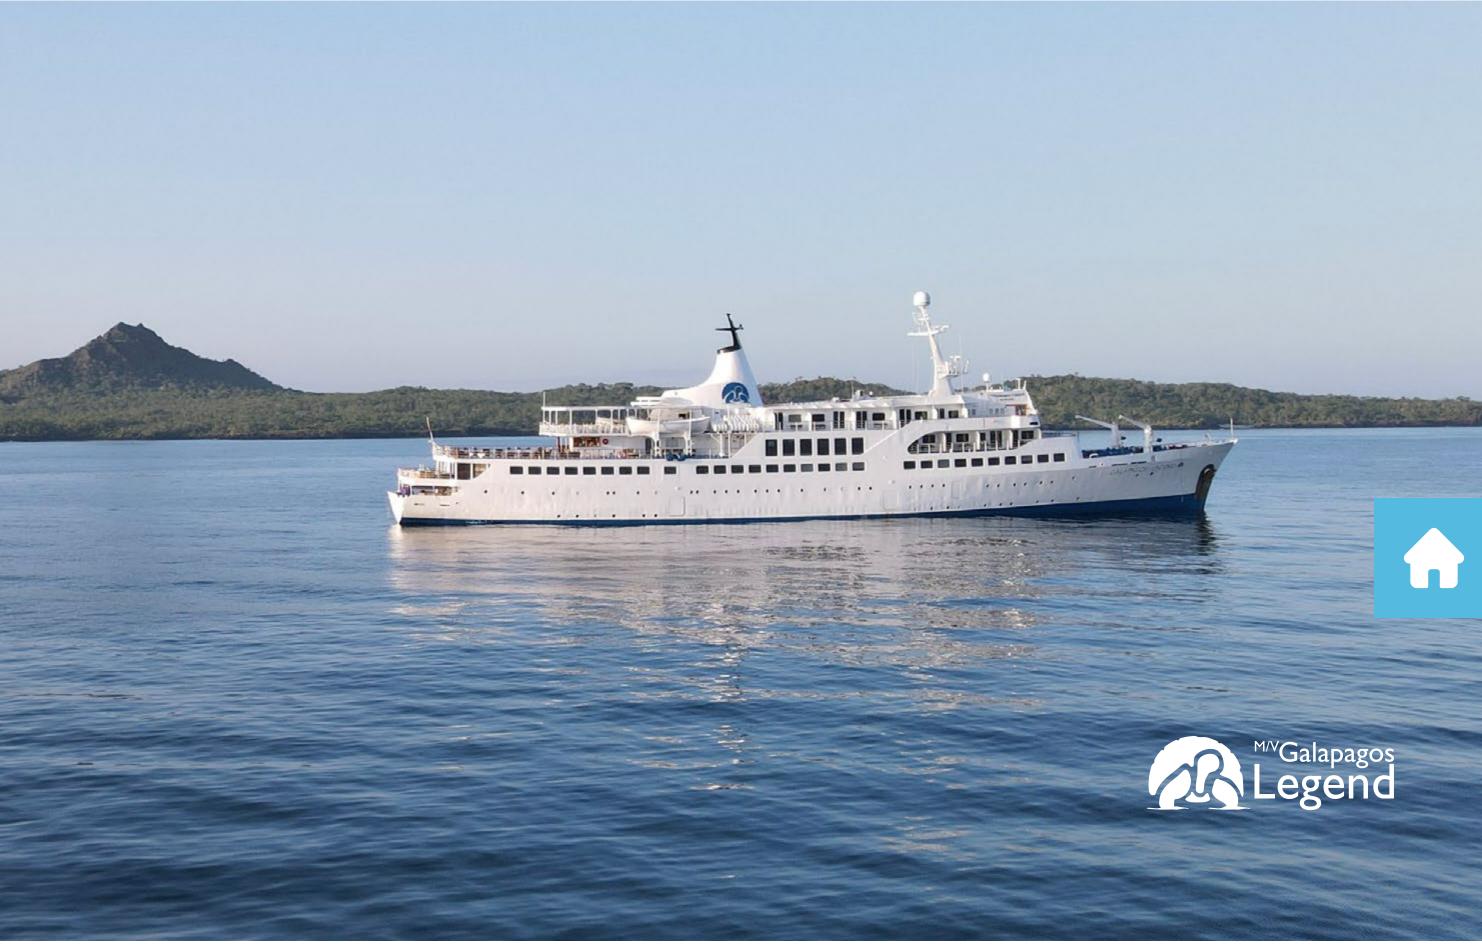

We own three expedition ships in the Galapagos Islands:

The Galapagos Legend (for 100 guests) the Coral I and Coral II (for 36 & 20 guests respectively). We offer spacious and open decks, comfortable lounging areas and a wide variety of sea view cabins and suites.

| GALAPAGOS LEGEND |     |                              |      |              |  |
|------------------|-----|------------------------------|------|--------------|--|
| CRUISE           | PAX | CABINS                       | PRI  | CE PER NIGHT |  |
| HALF CHARTER     | 50  | 25 (3 std, 7 stp,<br>15 jst) | FROM | 36,820       |  |
| FULL CHARTER     | 100 | 55                           | FROM | 69,640       |  |