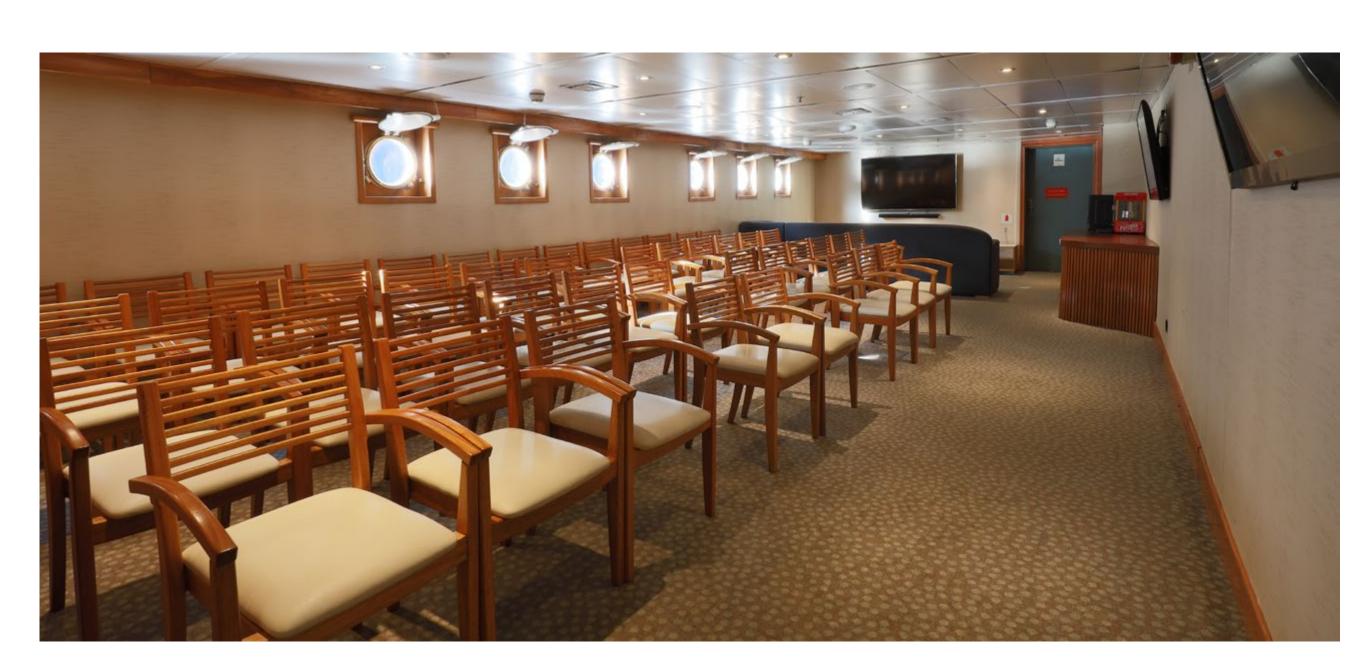

#### **GALAPAGOS CRUISE**

Auditorium, we could host several meetings at once in our spacious open areas, we could combine different activities or meetings in our Auditorium, in our main saloon or even at our Moon Deck which features our Al Fresco Restaurant with plenty of space to host your events.

14

All the technical details of your event could be arranged (folders, documents, identification, banners, in focus, stands, etc).