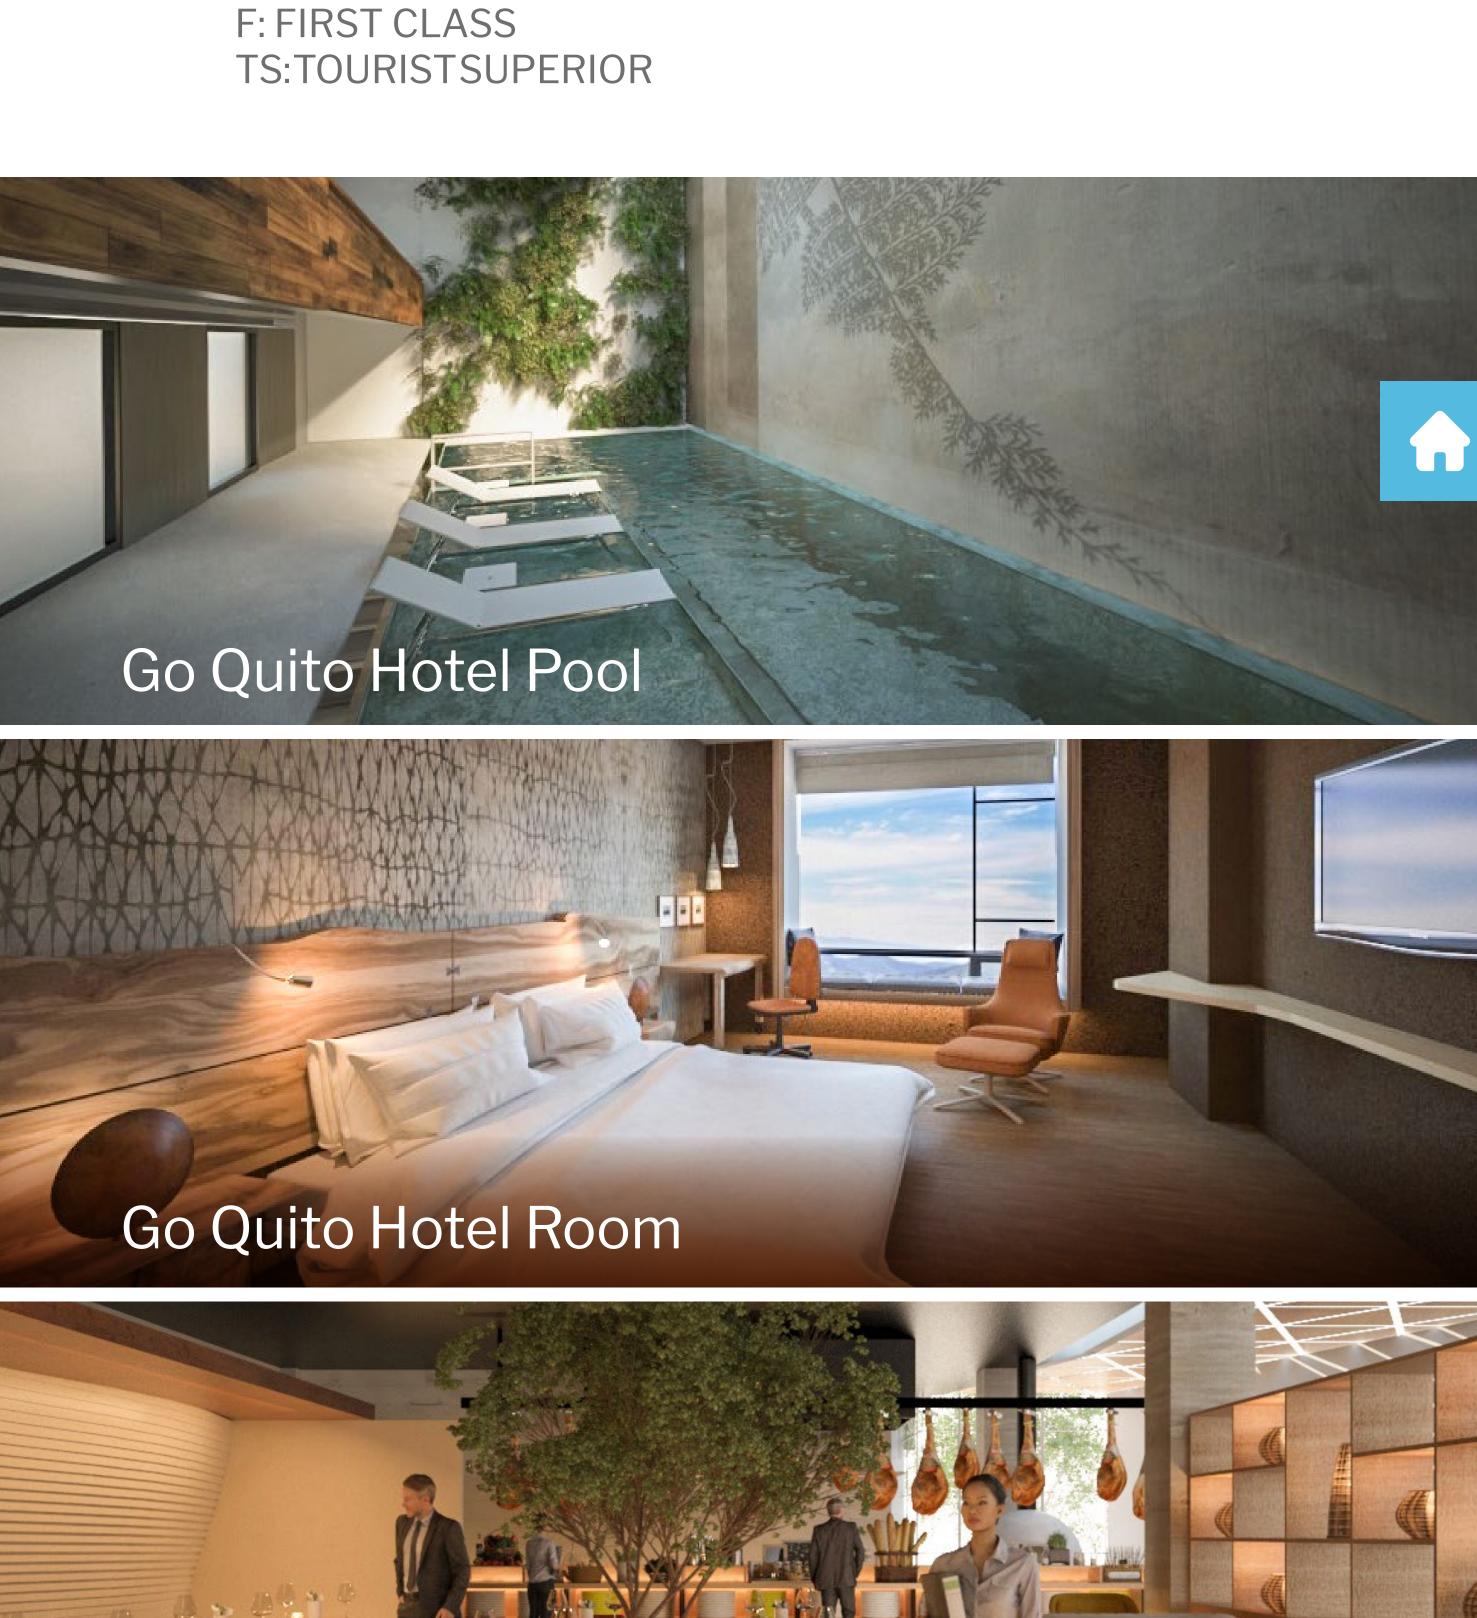

# GO HOTEL IN QUITO

A NEW PLACE FOR YOUR EVENTS

#### **OPENING IN JANUARY 2023**

Located in the commercial zone, business district and shopping area, within a short distance to the historic center and touristic attractions.

Enjoy expansive views of the majestic Pichincha mountain and the sight of the gorgeous downtown. The perfect scape in the middle of the city. Inspired by local artists with thoughtful touches of nature. Special rates & unique packages.

#### **EVENTS**

All you need for your business and educational events, social meetings, congresses, incentives. We plan your event and prepare custom menu options. All this at the Go Quito 900 m2 (9600 ft2) venues. Take a walk in the gardens and feel surrounded by nature.