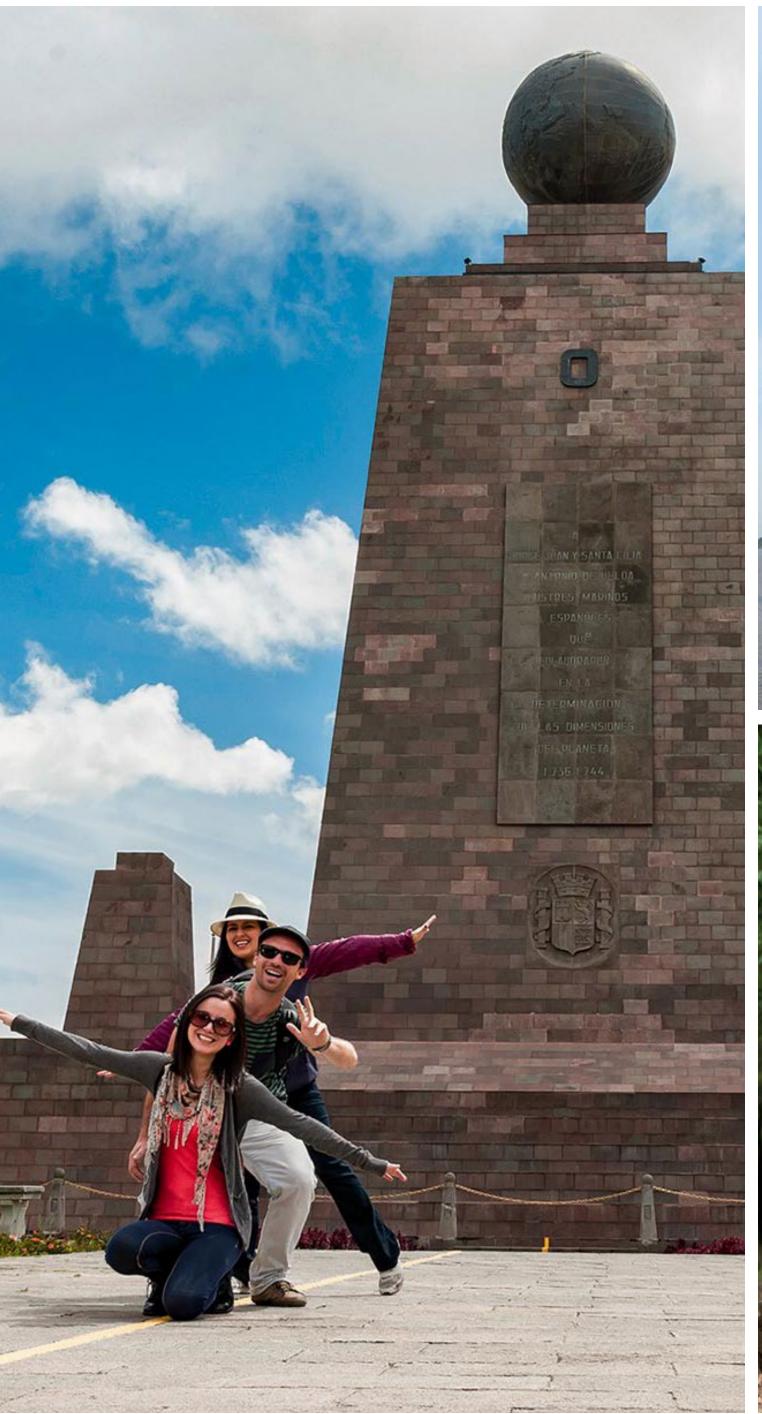

#### HIGHLIGHTS

- · Stand in two hemispheres; visit the Middle of the World.
- · Starting in Quito, astonish yourself with the bestpreserved Old Town in South America or;
- ·Starting in Guayaquil, visit the Pacific Pearl, the beating commercial heart of Ecuador.
- ·Cruise the Galapagos Islands; an iconic conservation milestone.
- · Wildtortoise excursion; Galapagos quintessential character.